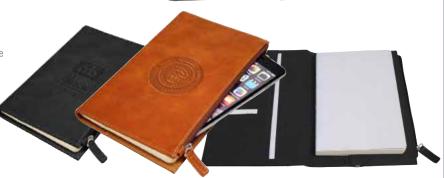

## Artisan Journal

This handy executive notebook is perfect for meetings. Done in a rich leatherette exterior and a suede lined interior. The journal features a large zipper pouch that allows you to conveniently store cards, pens, phones, keys, etc. Inside the cover there is a pocket for business cards. Comes with a replaceable 50-page lined journal.

Size: 5"W x 8 ¼"H x ¾"D Colors: Black, Tan

| 1P3R   | 60      | 61-240  | 241-600 | 601-1080 |
|--------|---------|---------|---------|----------|
| Deboss | \$21.60 | \$16.92 | \$15.97 | \$14.95  |