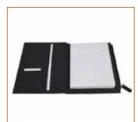

## Artisan Journal

This handy executive notebook is perfect for meetings. Done in a rich leatherette exterior and a suede lined interior. The journal features a large zipper pouch that allows you to conveniently store cards, pens, phones, keys, etc. Inside the cover there is a pocket for business cards. Comes with a replaceable 50-page lined journal.

Size: 5"W x 8 ¼"H x ¾"D Colors: Black, Tan

| 1P3R   | 60      | 61-240  | 241-600 | 601-1080 |
|--------|---------|---------|---------|----------|
| Deboss | \$21.60 | \$16.92 | \$15.97 | \$14.95  |