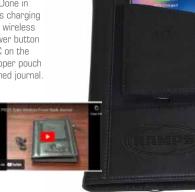

## Duke Wireless Power Bank Journal

This handy executive journal is great for staying charged while on-the-go. Done in leatherette with suede lining. The journal comes with an ingenious wireless charging on the front with a 5000 mAh power bank on the back. Simply insert your wireless charging phone (compatible device only) into the pocket and press the power button on the back to begin charging. To recharge the journal, connect the USB-C on the bottom edge to power source. The back of the journal features a handy zipper pouch to store cards, pens, phone, etc. It comes with a replaceable 64 pages lined journal.

Size: 5 ½"W x 9"H x 1"D Colors: Black

| 1P3R   | 48      | 49-144  | 145-400 | 401-800 |
|--------|---------|---------|---------|---------|
| Deboss | \$47.00 | \$37.33 | \$35.42 | \$33.33 |

P8235